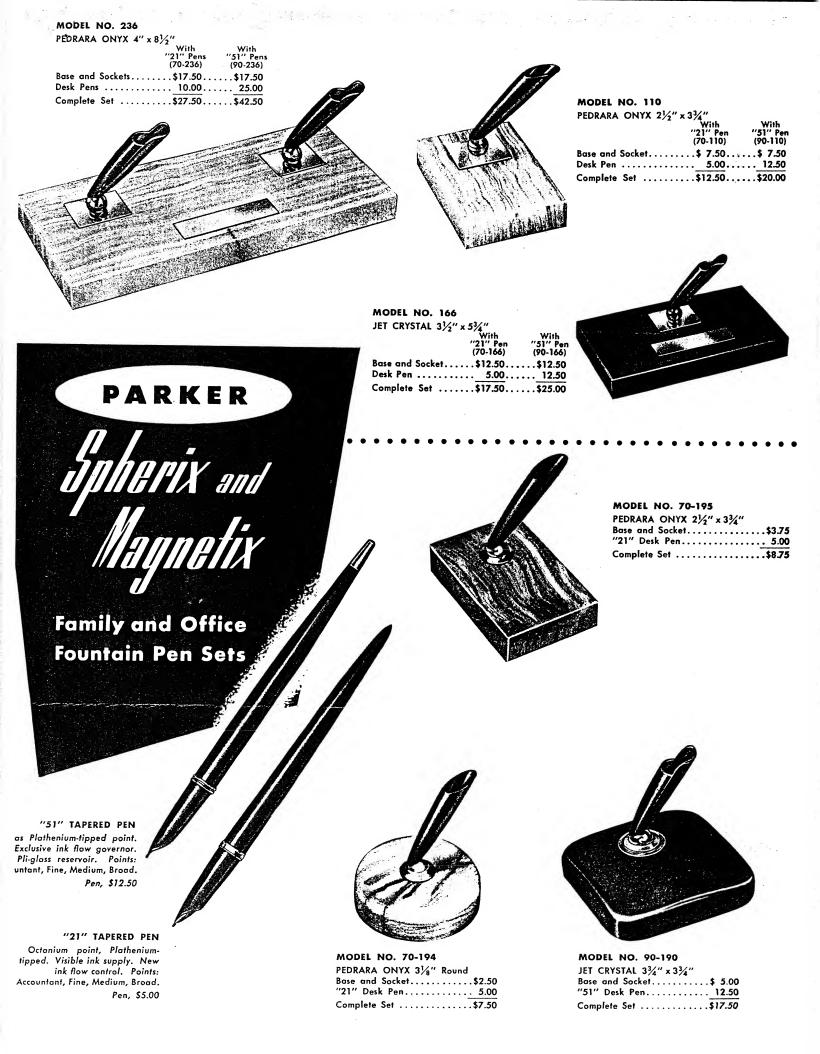

## With Gold-Filled Cap and Clip

This is the new Aero-metric Parker "51" with the Plathenium point that wears in to your handwriting . . . but doesn't wear out. Sparkling cap of filled gold, has groups of chased lines for added sparkle. 7 custom points from accountant to broad. Colors: Black, Midnight Blue, Gray, Cocoa, Green, Burgundy, Teal Blue.





Thrilling to own. 14K Gold point has

Plathenium tip. Large capacity pli-glass

reservoir. Writes 9 full hours without

refilling. 7 points, accountant to broad.

Colors: Black, Midnight Blue, Gray,

Cocoa, Green, Burgundy, Teal Blue.



The new "51" Special embodies all these

outstanding Parker "51" advances: new,

exclusive ink flow governor; new, fast,

visible filler; pli-glass reservoir (no rub-

ber parts). Has Plathenium tipped